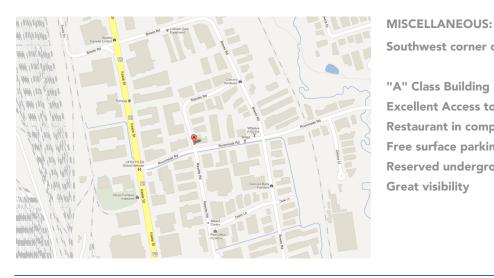

Southwest corner of Leslie Street and Highway 7

"A" Class Building Excellent Access to Hwy 404 & Hwy 407 Restaurant in complex Free surface parking Reserved underground parking Great visibility

FOR MORE INFORMATION, PLEASE CONTACT: