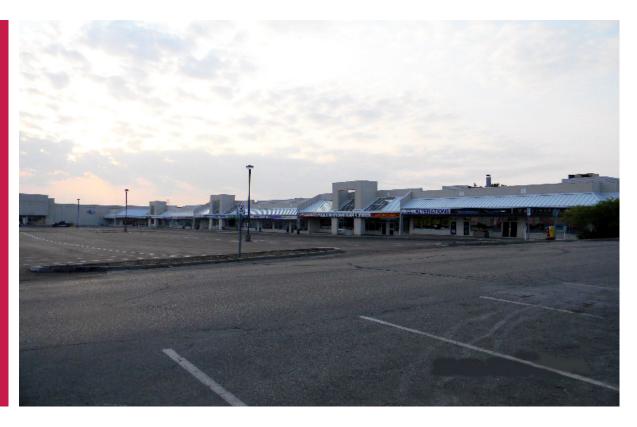

LOCATION:

## **16635 Yonge St.**

## **Town of Newmarket**

North-east corner of Yonge St. & Mulock Dr.

Newmarket Honds Chropractic Health & Canada Post Chropractic Healt

UNIT/SUITE: A-9

**AVAILABLE SPACE: 1,254 sf** 

NET RENT: \$28.00/sf

**OPERATING EXPENSE:** \$4.00/sf

## **MISCELLANEOUS:**

North-east corner of Yonge St. & Mulock Dr.
Surrounded by an established residential community.

Available July 1, 2021

FOR MORE INFORMATION, PLEASE CONTACT:

Antoinette Grossi Vice President Leasing