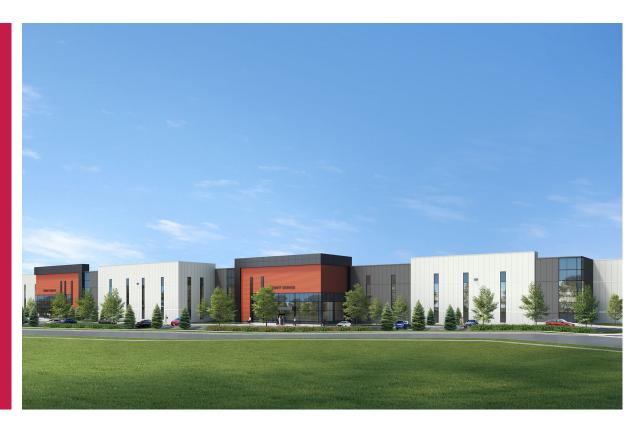

## Industrial

LOCATION:

0

O Tractor & Trailer Ser

## 9001 Highway 50 Building B City of Vaughan

UNIT/SUITE: Entire Building B AVAILABLE SPACE: 430,323 sft NET RENT: TBD OPERATING EXPENSE: TBD REALTY TAXES: \$2.00 LOADING: Truck level doors 59, Drive in 4 CEILING HEIGHT: 40' AMPS: 400

New state of the art construction and design. Available May 2026.

Unit 1B - 95,955 sft. Loading: TLD - 13, DI - 1 Unit 2B - 122,184 sft. Loading: TLD - 17, DI - 1 Unit 3B - 93,463 sft. Loading: TLD - 13, DI - 1 Unit 4B - 116,885 sft. Loading: TLD - 16, DI - 1