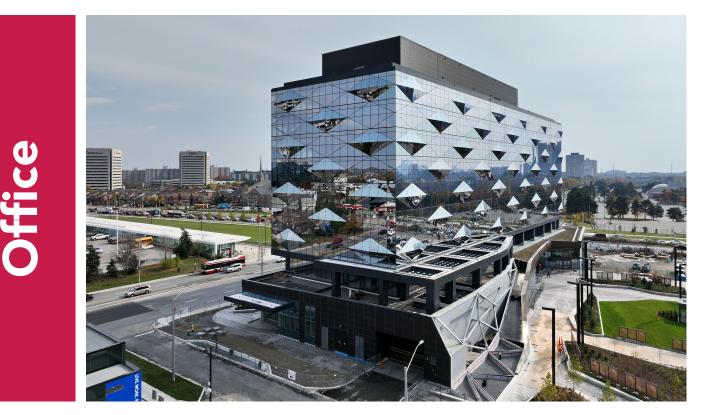

## 1176 Eglinton Avenue East City of Toronto Don Mills and Eglinton

 St. Andrew Kim Catholic Church UNIT/SUITE: 600 AVAILABLE SPACE: 32,500 sq.ft. NET RENT: TBD OPERATING EXPENSE: \$15.50/sq.ft. REALTY TAXES: \$9.90/sq.ft. LOADING: CEILING HEIGHT: AMPS:

MISCELLANEOUS: Exceptional Crosstown community.

New state of the art construction and design.

Ready for fixturing

FOR MORE INFORMATION, PLEASE CONTACT:

Gabrielle Mair Vice President Leasing 905.669.9714 gmair@metrusproperties.com