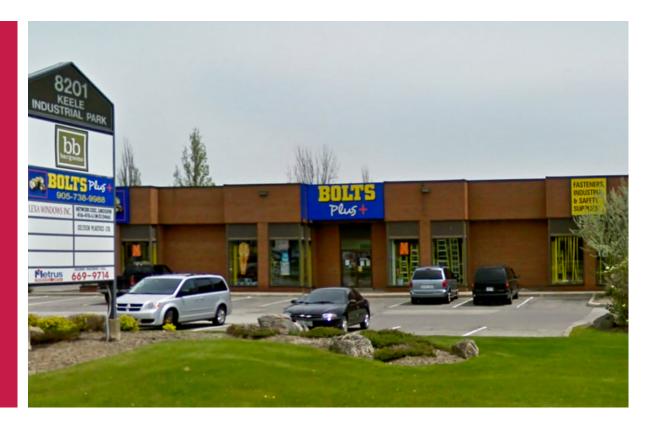

## Industrial

LOCATION:

## 8201 Keele St. City of Vaughan

South of Bowes Road on Keele

WHAT THE FIRST

 UNIT/SUITE: 7-8 AVAILABLE SPACE: 14,769 sf NET RENT: \$6.95/sf OPERATING EXPENSE: \$2.00/sf REALTY TAXES: \$1.80/sf LOADING: 3 truck level doors CEILING HEIGHT: 14'6 AMPS: 500

MISCELLANEOUS: South of Bowes Road on Keele

W.

Gabrielle Mair Director of Leasing

14 A TAX

(1) M. (104) Minutesteritettige (1).

and there is

905.669.9714 gmair@metrusproperties.com

The information combined herein has been obtained from source deemed reliable; however, we do not warrant it's accuracy. The information herein may change from time to time without notice. The property may be withdrawn from the market without notice.