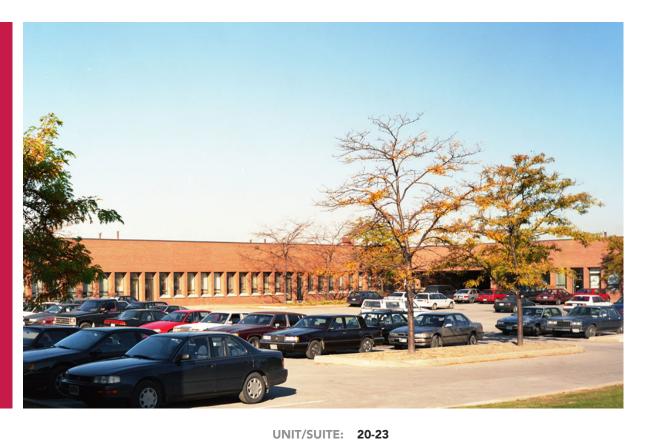

## 250 Rayette Rd.

## City of Vaughan

Between Keele St. & Dufferin St. south of Langstaff Rd.

ONIT/3011E: 20-23

AVAILABLE SPACE: 15,520 sf

NET RENT: \$12.00 /sf

**OPERATING EXPENSE:** \$1.75/sf

**REALTY TAXES:** \$1.80/sf

LOADING: 3 Truck Level 1 Drive In

## **MISCELLANEOUS:**

Between Keele Street and Dufferin Street just south of Langstaff Road and minutes from Highway 7 and Highway 407

10 - 15% Office

Available May 2022

FOR MORE INFORMATION, PLEASE CONTACT: