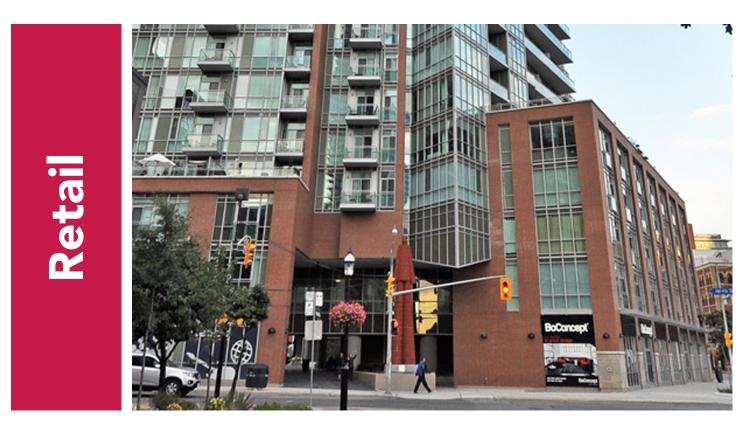

## 230 Adelaide St. E.

City of Toronto Adelaide St. & Jarvis St. UNIT/SUITE: 130-160 AVAILABLE SPACE: 4,755 sf NET RENT: \$35.00 OPERATING EXPENSE: \$3.20/sf REALTY TAXES: \$14.00/sf LOADING: CEILING HEIGHT: AMPS:

## **MISCELLANEOUS:**

Adelaide St. & Jarvis St. Excellent exposure to Adelaide St. Surrounded by newly developed condominium market.

Now available.

FOR MORE INFORMATION, PLEASE CONTACT: