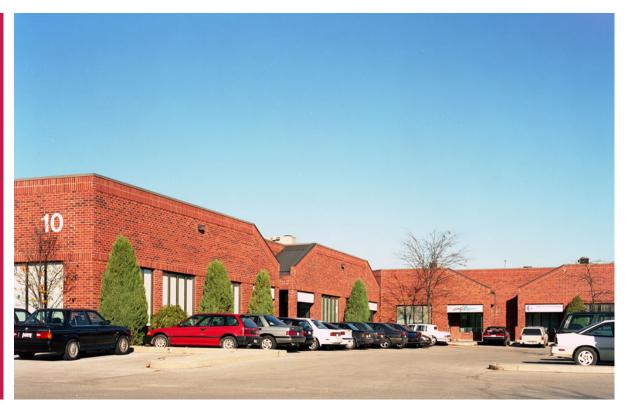

## 10 West Pearce Street Town of Richmond Hill

**Corner of Leslie Street and West Pearce Street** 

UNIT/SUITE: 7 & 8

**AVAILABLE SPACE: 7,567** 

**NET RENT:** \$6.95

**OPERATING EXPENSE:** \$4.90/sf

REALTY TAXES: \$2.65/sf
LOADING: 3 Drive In doors

## MISCELLANEOUS:

Excellent Location, Corner of Leslie Street and West Pearce. Just north of Highway 7

Close to public transportation, 407 and 404

**Fully Air-Conditioned** 

FOR MORE INFORMATION, PLEASE CONTACT: