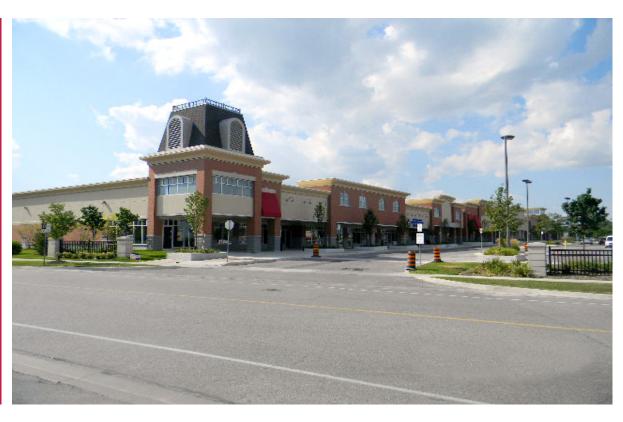

## **1210 Castlemore** Markham

North-west corner of Markham Rd. & Castlemore Ave.

UNIT/SUITE: 2

**AVAILABLE SPACE: 2,518 sf** 

**NET RENT:** \$35.00/sf

**OPERATING EXPENSE:** \$5.00/sf

**REALTY TAXES:** \$7.00/sf

## MISCELLANEOUS:

North-west corner of Markham Rd. & Castlemore Ave.

**Excellent exposure to Markham Rd.** 

Newly developed Shopping Centre.

Surrounded by an established growing residential and

retail market.

Anchored by Home Depot, Shoppers Drug Mart, and

PetSmart.

FOR MORE INFORMATION, PLEASE CONTACT:

**Antoinette Grossi** 

**Director of Leasing** 

905.669.9714

agrossi@metrusproperties.com