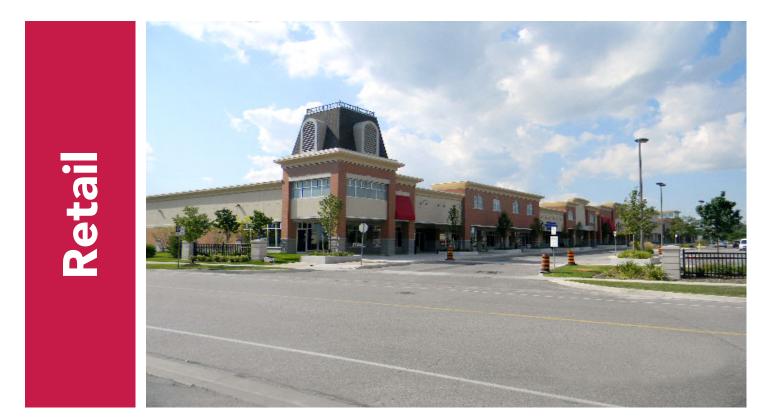

## 1210 Castlemore Markham

North-west corner of Markham Rd. & Castlemore Ave.

UNIT/SUITE: 3 AVAILABLE SPACE: 2,630 sf NET RENT: \$35.00/sf OPERATING EXPENSE: \$5.00/sf REALTY TAXES: \$7.00/sf LOADING: CEILING HEIGHT: AMPS:

PetSmart.

North-west corner of Markham Rd. & Castlemore Ave. Excellent exposure to Markham Rd. Newly developed Shopping Centre. Surrounded by an established growing residential and retail market. Anchored by Home Depot, Shoppers Drug Mart, and