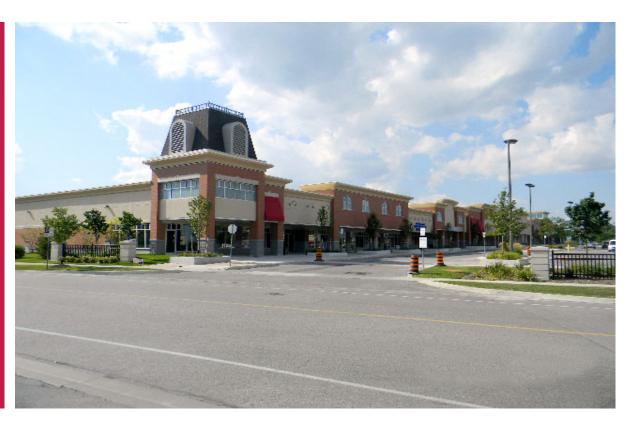

## **1210 Castlemore** Markham

North-west corner of Markham Rd. & Castlemore Ave.

UNIT/SUITE: 4

AVAILABLE SPACE: 2,627 sf

**NET RENT:** \$35.00/sf

**OPERATING EXPENSE:** \$5.00/sf

**REALTY TAXES:** \$7.00/sf

## MISCELLANEOUS:

North-west corner of Markham Rd. & Castlemore Ave.

**Excellent exposure to Markham Rd.** 

Newly developed Shopping Centre.

Surrounded by an established growing residential and

retail market.

Anchored by Home Depot, Shoppers Drug Mart, and

PetSmart.

FOR MORE INFORMATION, PLEASE CONTACT:

**Antoinette Grossi** 

**Director of Leasing** 

905.669.9714

agrossi@metrusproperties.com