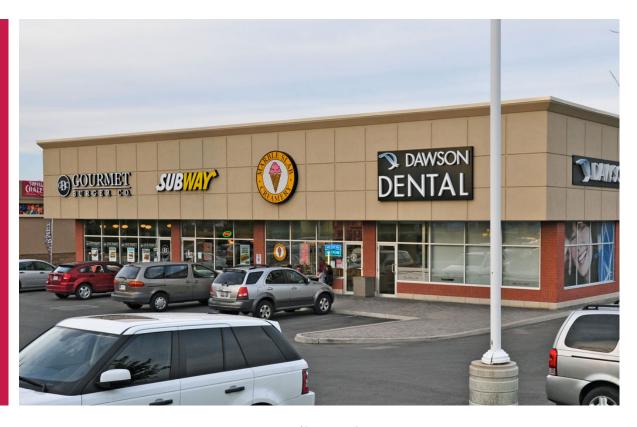

## **18185 Yonge Street Town of East Gwillimbury**

South-east corner of Yonge St. & Green Lane

UNIT/SUITE: 2

**AVAILABLE SPACE: 1,345 sf** 

**NET RENT:** \$30.00/sf

**OPERATING EXPENSE:** \$4.40/sf

**REALTY TAXES:** \$8.75/sf

## MISCELLANEOUS:

South-east corner of Yonge St. & Green Lane.

**Excellent exposure to Yonge St.** 

Anchored by Famous Players, Best Buy, Swiss Chalet,

and The Keg.

Surrounded by an established retail market.