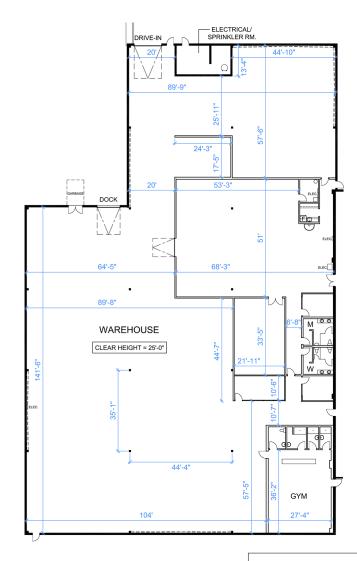

Industrial - Floor Plan

Note: Drawings dimensions and ceiling heights are approximate and for illustrative purposes only. The Landlord and Space Database Inc. make no representation as to the accuracy and/or completeness of this information.

## AREA SUMMARY

|                        | OCCUPANT AREA |
|------------------------|---------------|
| WAREHOUSE              | 25,246 S.F.   |
| ELECT. / SPRINKLER RM. | 349 S.F.      |
| TOTAL                  | 25,595 S.F.   |

ABOVE INFORMATION ESTABLISHED ACCORDING TO THE BOMA INDUSTRIAL STANDARD ANSI/BOMA Z65.2 2019

LOCATION:

**55 Vogell Road Town of Richmond Hill** 16th Avenue & Highway 404

FOR MORE INFORMATION, PLEASE CONTACT: