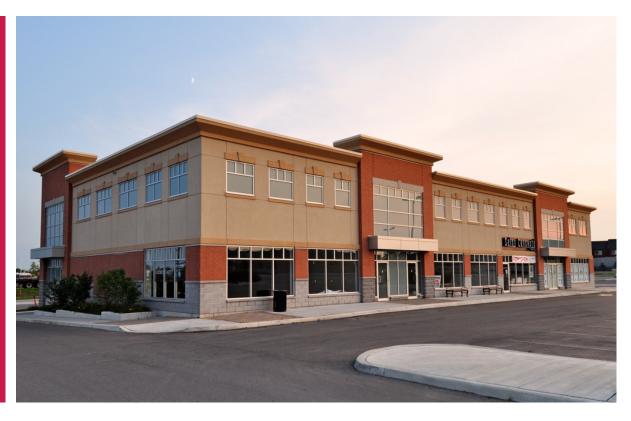

## 1250 Castlemore Ave. Markham

North-west corner of Markham Rd. & Castlemore Ave.

UNIT/SUITE: 3

AVAILABLE SPACE: 2,895 sf

**NET RENT:** \$35.00/sf

**OPERATING EXPENSE:** \$4.50/sf

**REALTY TAXES:** \$7.75/sf

## MISCELLANEOUS:

North-west corner of Markham Rd. & Castlemore Ave.

**Excellent exposure to Markham Rd.** 

Newly developed Shopping Centre.

Surrounded by an established growing residential and

retail market.

Anchored by Food Basics, Home Depot, and PetSmart.

FOR MORE INFORMATION, PLEASE CONTACT:

**Antoinette Grossi** 

**Director of Leasing** 

905.669.9714

agrossi@metrusproperties.com