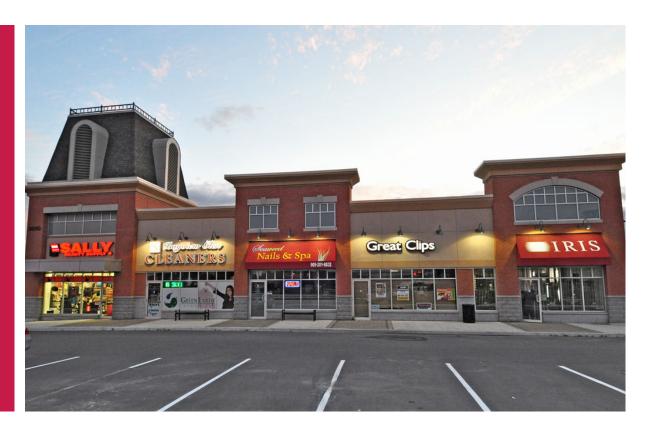

## 9850 Markham Rd. Markham

North-west corner of Markham Rd. & Castlemore Ave.

UNIT/SUITE: 4

AVAILABLE SPACE: 1,231 sf

**NET RENT:** \$35.00/sf

**OPERATING EXPENSE:** \$5.00/sf

**REALTY TAXES:** \$7.75/sf

LOADING:

## MISCELLANEOUS:

North-west corner of Markham Rd. & Castlemore Ave.

**Excellent exposure to Markham Rd.** 

Newly developed Shopping Centre.

Surrounded by an established growing residential and retail market.

Anchored by Food Basics, Home Depot, and PetSmart.

- available May 1, 2017

FOR MORE INFORMATION, PLEASE CONTACT:

**Antoinette Grossi** 

**Director of Leasing** 

905.669.9714

agrossi@metrusproperties.com