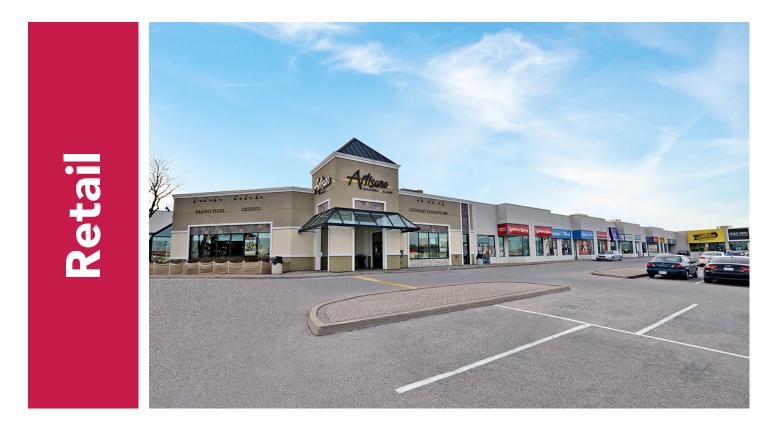

## **3145 Dundas St. W.** City of Mississsauga

North-east corner of Dundas St. & Ridgeway Rd.

UNIT/SUITE: 12A AVAILABLE SPACE: 3,972 sf NET RENT: \$28.00/sf OPERATING EXPENSE: \$4.50/sf REALTY TAXES: \$5.15/sf LOADING: CEILING HEIGHT: AMPS:

## **MISCELLANEOUS:**

North-east corner of Dundas St. & Ridgeway Rd. - available June 1, 2017