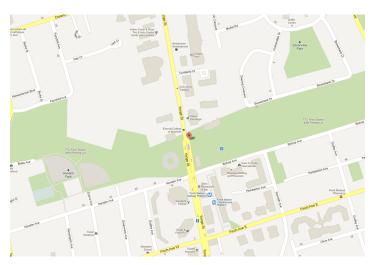

## 8705 Yonge St. Town of Richmond Hill

North-east corner of Yonge St. & Hwy. 7.

UNIT/SUITE: 1

**AVAILABLE SPACE: 20,276 sf** 

**NET RENT: Negotiable** 

**OPERATING EXPENSE:** \$2.50/sf

**REALTY TAXES:** \$5.50/sf

## **MISCELLANEOUS:**

North-east corner of Yonge St. & Hwy. 7.

Excellent exposure to Yonge St. & Hwy. 7.

Surrounded by an established residential and retail

community.

Anchored by Famous Players, Kelsey's and Montana's.