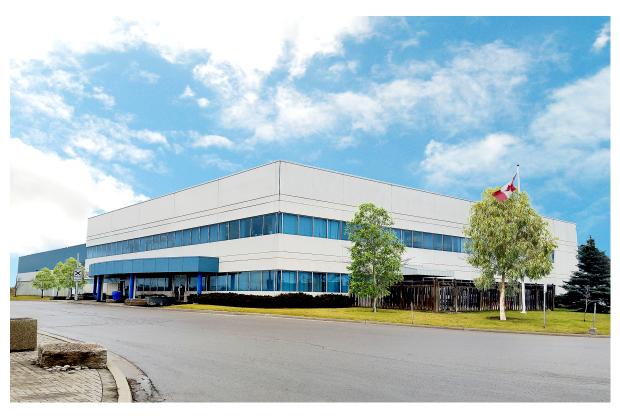

## Industrial

LOCATION:

## 9501 Highway 50

## City of Vaughan

**Rutherford Road and Highway 50** 

And Transport Printing Control Language Control Language

UNIT/SUITE: 1

**AVAILABLE SPACE:** 582,334 sft

NET RENT: \$16.95/sf

**OPERATING EXPENSE:** \$2.30/sf

## **MISCELLANEOUS:**

First class distribution center available at this prime location in Vaughan.

3.84 acres of trailer parking.

Direct rail access.

Office Space up to 53,600 sft.

Available September 2024.