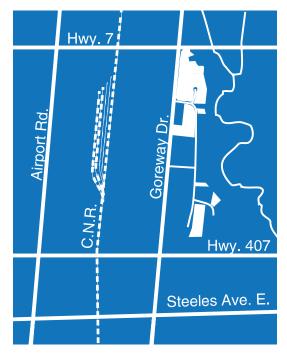

### **GOREWAY BUSINESS PARK**

City of Brampton, Regional Municipality of Peel

### Location:

Northeast corner of Burbank Court and Goreway Drive

#### **Site Attractions:**

- Highway. 7 and Highway. 407 exposure
- Home of Price Costco
- Across from new Canadian Tire Super Warehouse
- Close to C.N. International Terminal
- Ideal for build-to-suit