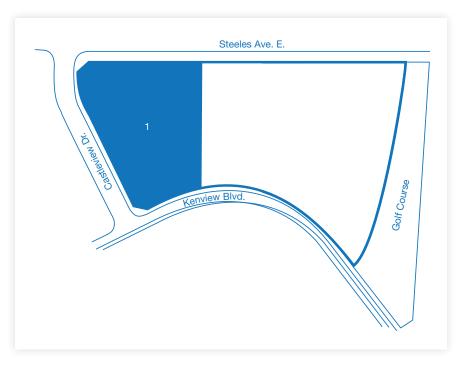

### **GOREWAY MEADOWS CENTRE**

City of Brampton, Regional Municipality of Peel

### Location:

Southeast corner of Castlefield Drive and Steeles Avenue East

### **Legal Description:**

Part of Block 3 Concession 8

### Plan Number:

43M-811

# Acreage: Lot 1 - 6.66 Acres

### **Zoning:**

M-1 - Industrial

### **Site Attractions:**

- Close to Highway 427 access point
- Close to Highway 407 ramp
- Excellent exposure to Steeles Avenue Rd. (6 lane Arterial Road.)
- 5 minutes from Pearson International Airport.

#### **GOREWAY MEADOWS CENTRE:**

| Lot | Acreage | Zoning |
|-----|---------|--------|
| 1   | 6.66    | M-1    |

Contact: Metrus Properties