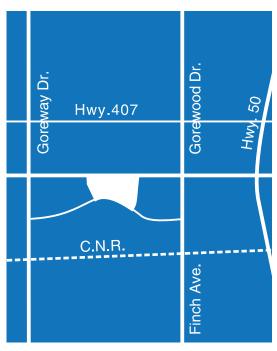

### **GOREWAY MEADOWS CENTRE**

City of Brampton, Regional Municipality of Peel

### Location:

Southeast corner of Castlefield Drive and Steeles Avenue East

### **Site Attractions:**

- Close to Highway 427 access point
- Close to Highway 407 ramp
- Excellent exposure to Steeles Avenue Rd. (6 lane Arterial Road.)
- 5 minutes from Pearson International Airport.