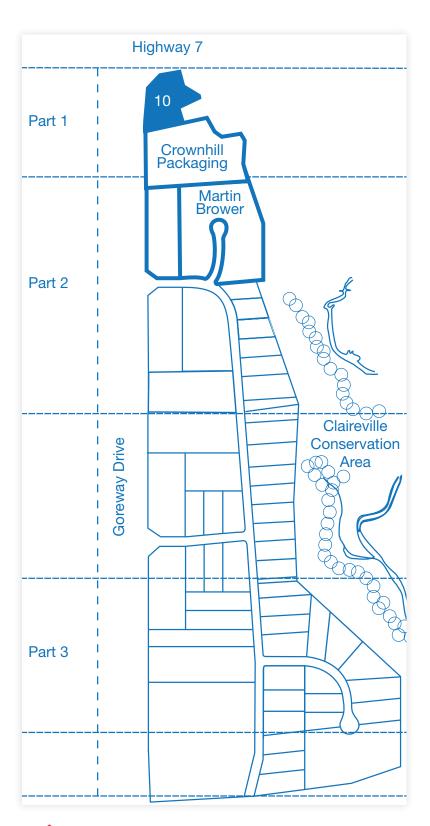

### **GOREWAY BUSINESS PARK**

City of Brampton, Regional Municipality of Peel

### Location:

Northeast corner of Burbank Court and Goreway Drive

### **Legal Description:**

Part of lot 5 Concession 8

### Plan Number:

Part 1 Ref. Plan #43R-30374

### Acreage:

3.345 Acres

### **Zoning:**

Prestige Industrial M4 - No Open Storage

#### **Site Attractions:**

- Highway. 7 and Highway. 407 exposure
- Home of Price Costco
- Across from new Canadian Tire Super Warehouse
- Close to C.N. International Terminal
- Ideal for build-to-suit

#### **GOREWAY BUSINESS PARK:**

|        | Lot | Acreage | Zoning |
|--------|-----|---------|--------|
| Part 1 | 10  | 3.345   | M-4    |

Contact: Metrus Properties