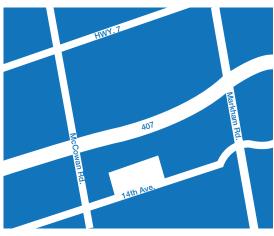

### Location:

North side of 14th Avenue between McCowan Road and Markham Road

## Site Attractions:

- Easy access to major roads, highways and public transit
- 10 minutes from Buttonville Airport
- Competitive realty tax rates
- Lot has excellent exposure to 14th Avenue