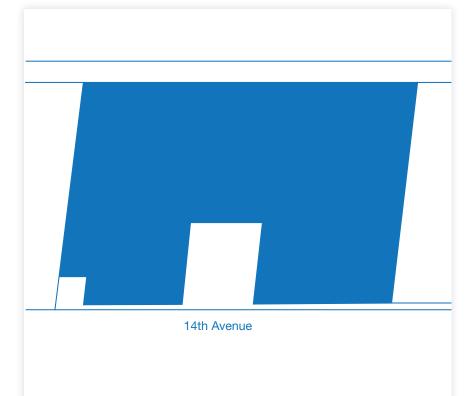

### **MONDEOR HEIGHTS**

Town of Markham, Regional Municipality of York

### Location:

North side of 14th Avenue between McCowan Road and Markham Road

### Acreage:

38.197 Acres

## Site Attractions:

- Easy access to major roads, highways and public transit
- 10 minutes from Buttonville Airport
- Competitive realty tax rates
- Lot has excellent exposure to 14th Avenue

### MONDEOR HEIGHTS

| Lot | Acreage | Zoning  |
|-----|---------|---------|
| 1   | 38.197  | GE / SE |