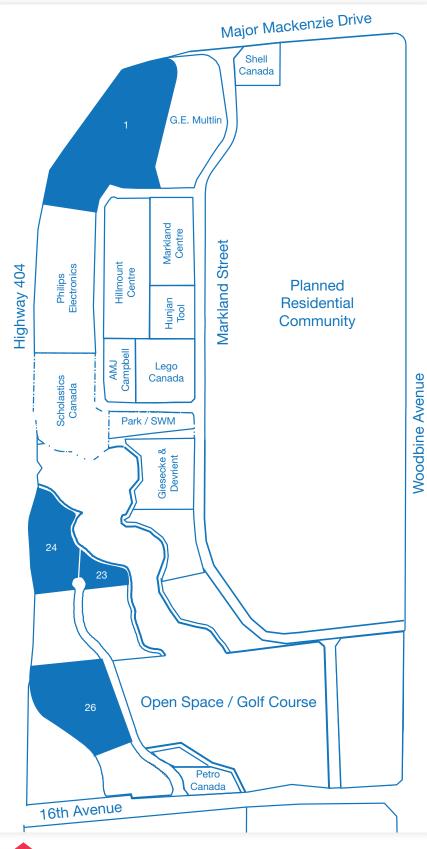

### CACHET CORPORATE CENTRE

Town of Markham, Regional Municipality of York

### Location:

Southeast corner of Highway 404 and Major Mackenzie Drive

### Acreage:

42.37 Acres

### Site Attractions:

- Highway 404 exposure.
- Adjacent to Buttonville Airport.
- In the heart of Cachet's prestige residential community.
- Abutting Markham Golf and Country Club.

#### CACHET CORPORATE CENTRE

| Lot           | Acreage               | Zoning                     |
|---------------|-----------------------|----------------------------|
| 1<br>23<br>24 | 23.13<br>1.90<br>7.26 | MC<br>MC (60%)<br>MC (60%) |
| 26            | 10.08                 | MC (60%)                   |

Contact: Metrus Properties Tel: (905) 669-9714 Tor: (416) 798-7173 Fax: (905) 326-4182