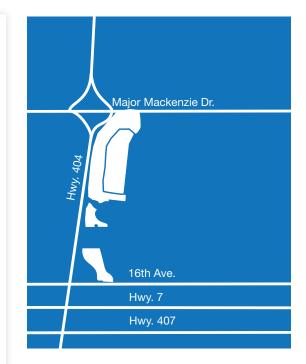

### Location:

Southeast corner of Highway 404 and Major Mackenzie Drive

### Site Attractions:

- Highway 404 exposure.
- Adjacent to Buttonville Airport.
- In the heart of Cachet's prestige residential community.
- Abutting Markham Golf and Country Club.