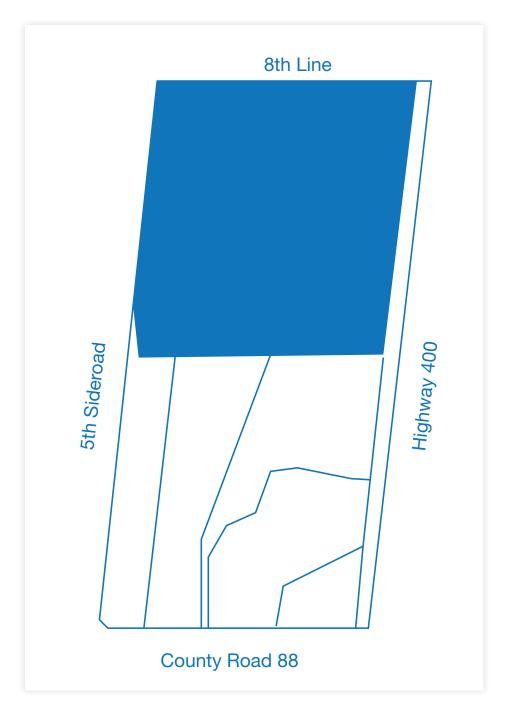

#### LOCATION:

5th Sideroad and 8th Line, Bradford West Gwillimbury, Ontario

#### **ACREAGE:**

105.386 acres

#### **ZONING:**

Future Development

#### **BOND HEAD - PARCEL A**

LOT ACREAGE ZONING

Parcel A 105.386 Future Development