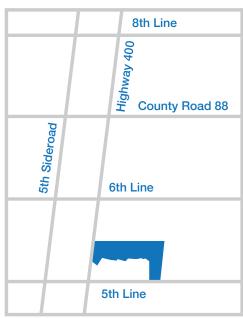

#### LOCATION:

5th Sideroad and 8th Line, Bradford West Gwillimbury, Ontario

#### **ACREAGE:**

105.386 acres

## **BOND HEAD - PARCEL A**

| 8th Line              |
|-----------------------|
| Highway 400           |
| 5th Sideroad 6th Line |
| 5th Line              |

#### **BOND HEAD - PARCEL A**

LOT ACREAGE ZONING

Parcel A 105.386 Future Development