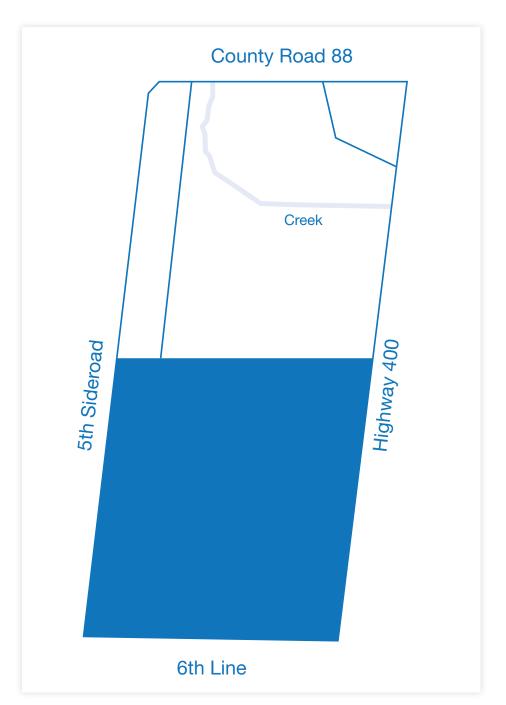

#### LOCATION:

5th Sideroad and 6th Line, Bradford West Gwillimbury, Ontario

#### **ACREAGE:**

83.880 acres

#### **ZONING:**

400C - Industrial/Commercial

#### **BOND HEAD - PARCEL B**

| LOT  | ACREAGE | ZONING                       |
|------|---------|------------------------------|
| #103 | 83.880  | 400C - Industrial/Commercial |