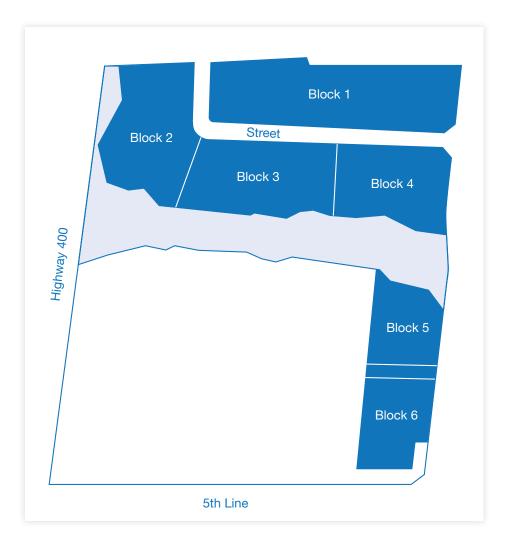

#### LOCATION:

Hwy 400 and 5th Line, Bradford West Gwillimbury, Ontario

#### **ACREAGE:**

37.250 acres

#### **ZONING:**

400C - Industrial/Commercial

#### **BOND HEAD - PARCEL C**

| BLOCKS | ACREAGE | ZONING                       |
|--------|---------|------------------------------|
| 1.     | 27.250  | 4005 1 1 1 1 1 1 5           |
| 1-6    | 37.250  | 400C - Industrial/Commercial |