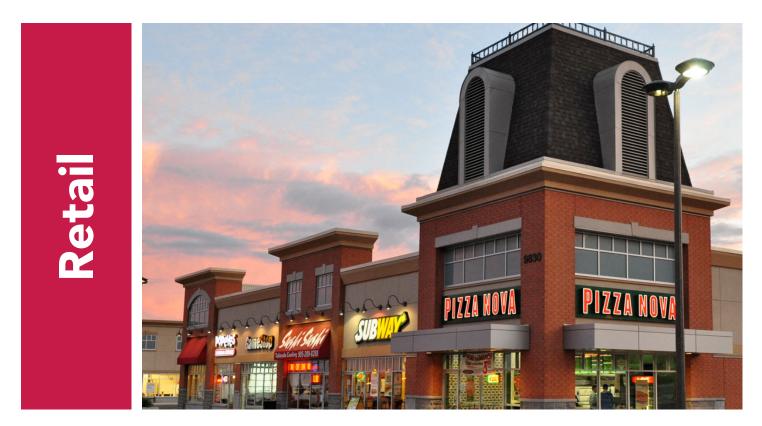

## 9830 Markham Rd. Markham

North-west corner of Markham Rd. & Castlemore Ave.

## **DESCRIPTION:**

North-west corner of Markham Rd. & Castlemore Ave. Excellent exposure to Markham Rd. Newly developed Shopping Centre. Surrounded by an established growing residential and retail market. Anchored by Food Basics, Home Depot, and PetSmart.