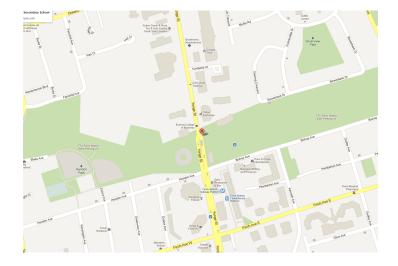

## 8715 Yonge St. Town of Richmond Hill

North-east corner of Yonge St. & Hwy. 7.

## **DESCRIPTION:**

North-east corner of Yonge St. & Hwy. 7. Excellent exposure to Yonge St. & Hwy. 7. Surrounded by an established residential and retail community. Anchored by Famous Players, and Indigo.