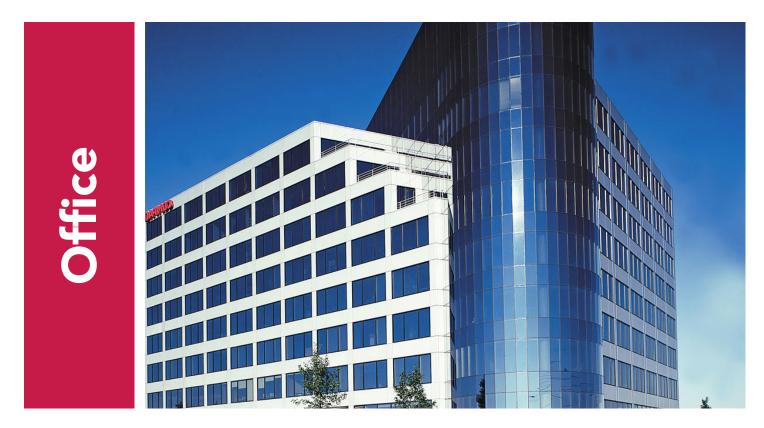

## 45 Vogell Road

## **Town of Richmond Hill**

16th Avenue & Highway 404

UNIT/SUITE: 300 AVAILABLE SPACE: 5,821 sf NET RENT: \$17.50/sf **OPERATING EXPENSE:** \$10.50/sf REALTY TAXES: \$4.15/sf LOADING: **CEILING HEIGHT:** AMPS:

## **MISCELLANEOUS:**

"A" Class Building Excellent Access to Hwy 404 & Hwy 407 Free surface parking **Reserved underground parking** 24 HR electric card access system **Great visibility** 

FOR MORE INFORMATION, PLEASE CONTACT: