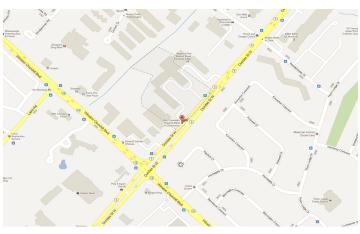

LOCATION:

## 3145 Dundas St. W. City of Mississsauga

North-east corner of Dundas St. & Ridgeway Rd.

FOR MORE INFORMATION, PLEASE CONTACT:

Antoinette Grossi Vice President Leasing

905.669.9714

agrossi@metrusproperties.com